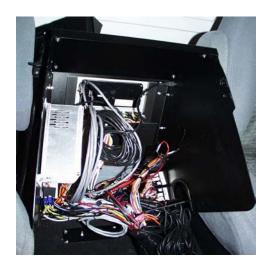

ines, fuel tank, etc.) before drilling any holes!
- > Use hardware provided with install kit

#### **INSTALL C-VS-1800-ECO:**

- 1. Remove O.E.M. engine cover accessory package (cup holder/storage pocket).
- 2. Place new console housing with mount brackets against engine cover and floor. Mark engine cover and drill four (4) 5/16" diameter holes. Mark outline of floor bracket.





**3.** Remove mount brackets from console housing and attach to engine cover with  $\frac{1}{4}$ " x 1  $\frac{1}{4}$ " hex head bolts, stop nuts and fender washers.





**4.** Mark and drill four 5/32" diameter holes and attach floor mount plate with # 10 x 1" sheet metal screws. Also add two  $\frac{1}{4}$ " x  $\frac{3}{4}$ " carriage bolts facing up.





5. Mount and wire desired equipment into console.





## **6.** Attach Console to Mount Brackets.





## 7. Finished Product